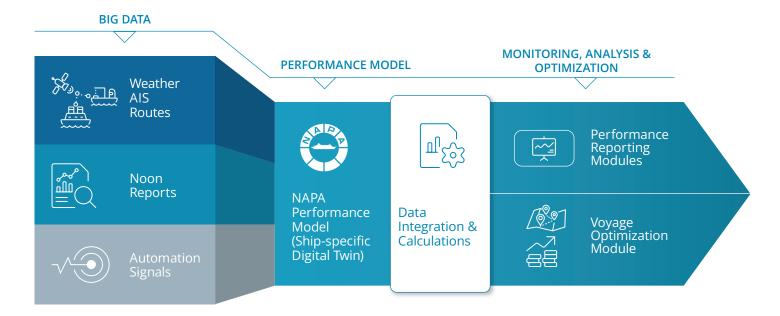

#### **HOW DOES IT WORK?**

#### Various data sources & modules for different needs

NAPA Fleet Intelligence offers insights and advice for improving technical and operational ship performance by combining open data and actual performance data collected from vessels. In addition, it enables voyage planning and stability & safety monitoring on the same platform.