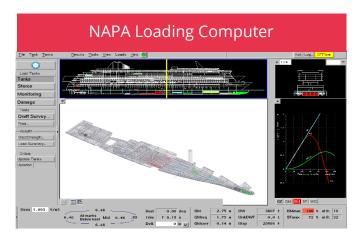

# NAPA Loading Computer for stability planning and monitoring

- Constantly monitored ship stability with warnings provided if limits are exceeded
- Unrivalled damage stability and decision support capabilities
- Approved by all major Class societies