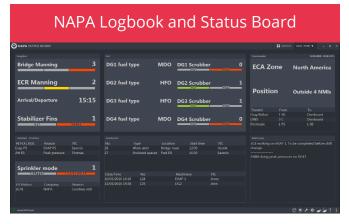

### NAPA Logbook and Status Board for electronic record keeping and monitoring

- Reduces workload on-board and ashore by moving from paper to electronic record keeping
- Minimize the need for manual double work in data collection as well as errors
- Distribute and exchange data across the ship