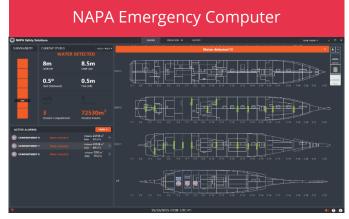

# NAPA Emergency Computer for vulnerability and survivability assessment

- Markets most comprehensive ship safety solution, helping to operate ships in normal and especially in emergency conditions
- Best in the market survivability prediction and decision making solution
- Separate views for monitoring risks, survivability and decision making