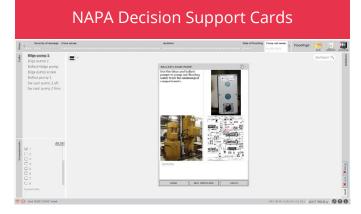

## NAPA Decision Support Cards for operational checklists and emergency issues

- Advisory system for managing different operational or emergency issues
- Digitalize simple operational checklists and your damage control plan
- Save time in getting instructions or planning alternative ways to take actions