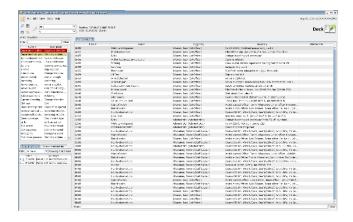

NAPA Logbook is an official electronic data recording and managing solution for replacing traditional paper logbook onboard. NAPA Logbook users can easily record and search any official logbook event, filter results with keywords, make calculations based on automation signals and check values against boundary conditions.

## **NAPA LOGBOOK - KEY FEATURES**

- Create logbook entries manually
- Entries automatically from different sources for user approval
- Automatic creation of dependent entries
- Add attachments to logbook entries
- Search entered data
- Print out logbook data
- Secured use and backing up