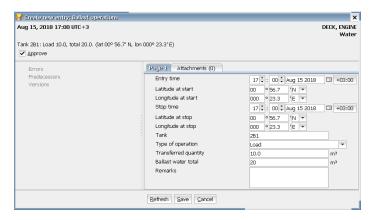

## **NAPA LOGBOOK - KEY FEATURES**

- Create logbook entries manually
- Entries automatically from different sources for user approval
- Automatic creation of dependent entries
- Add attachments to logbook entries
- Search entered data
- Print out logbook data
- Secured use and backing up